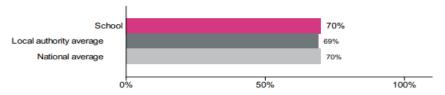

### Percentage achieving the expected standard or higher in reading

Number of pupils = 60

Percentage achieving the expected standard or higher in reading