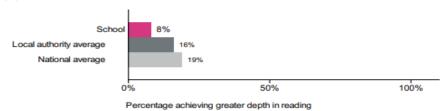

# St Luke's Church of England Aided Primary School (URN: 104372)

# School performance summary 2022/2023 for Key Stage 1

#### Key stage 1 performance measures

This is provisional data for 2022/23.

### Percentage achieving the expected standard or higher in reading

Number of pupils = 60



Percentage achieving the expected standard or higher in reading

#### Percentage achieving greater depth in reading

Number of pupils = 60



#### Percentage achieving the expected standard or higher in writing

Number of pupils = 60



Percentage achieving the expected standard or higher in writing

# Percentage achieving greater depth in writing

Number of pupils = 60



# Percentage achieving the expected standard or higher in maths

Number of pupils = 60



Percentage achieving the expected standard or higher in maths

# Percentage achieving greater depth in maths

Number of pupils = 60



Percentage achieving greater depth in maths