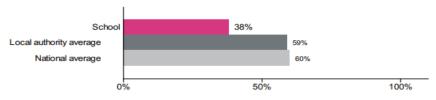

#### Percentage achieving the expected standard or higher in writing

Number of pupils = 60

Percentage achieving the expected standard or higher in writing