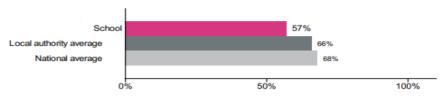

### Percentage achieving the expected standard or higher in reading

Number of pupils = 60

Percentage achieving the expected standard or higher in reading