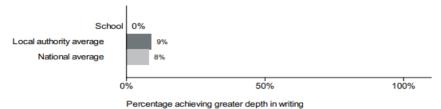

# St Luke's Church of England Aided Primary School (URN: 104372)

# School performance summary 2022/2023 for Key Stage 1

#### Key stage 1 performance measures

This is provisional data for 2022/23.

### Percentage achieving the expected standard or higher in reading

Number of pupils = 60



Percentage achieving the expected standard or higher in reading

#### Percentage achieving greater depth in reading

Number of pupils = 60



#### Percentage achieving the expected standard or higher in writing

Number of pupils = 60



Percentage achieving the expected standard or higher in writing

# Percentage achieving greater depth in writing

Number of pupils = 60



# Percentage achieving the expected standard or higher in maths

Number of pupils = 60



Percentage achieving the expected standard or higher in maths

# Percentage achieving greater depth in maths

Number of pupils = 60



Percentage achieving greater depth in maths