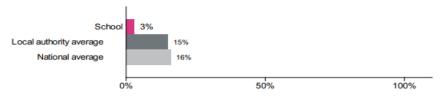

y 2022/2023 for Key Stage 1

#### Key stage 1 performance measures

This is provisional data for 2022/23.

### Percentage achieving the expected standard or higher in reading

Number of pupils = 60



Percentage achieving the expected standard or higher in reading

#### Percentage achieving greater depth in reading

Number of pupils = 60



#### Percentage achieving the expected standard or higher in writing

Number of pupils = 60



Percentage achieving the expected standard or higher in writing

# Percentage achieving greater depth in writing

Number of pupils = 60



# Percentage achieving the expected standard or higher in maths

Number of pupils = 60



Percentage achieving the expected standard or higher in maths

# Percentage achieving greater depth in maths

Number of pupils = 60



Percentage achieving greater depth in maths